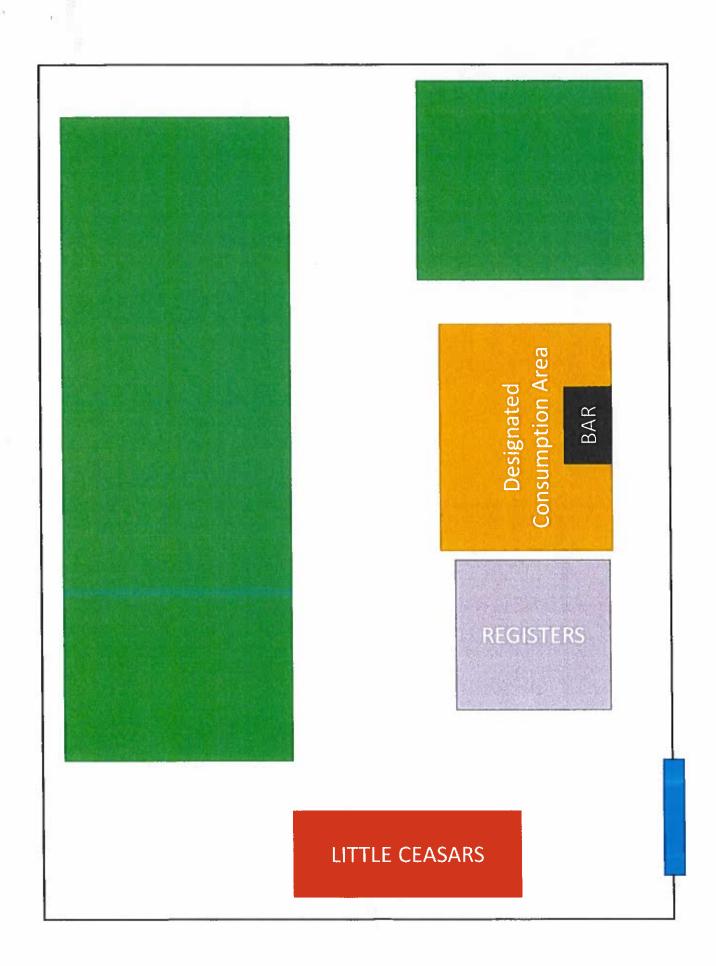

### Ms. Okuhama moved to approve. Motion seconded by Mr. Ilao and approved without dissent.

D) Boonies Barkade & Bistro, LLC -- "Self-Pour Presentation"

Compliance Supervisor Craig Camacho stated that he has not received legal guidance from the Attorney General's office and yields to the Board to make a decision on the matter. Mr. Camacho did receive guidance internally and recommends approval of the self-pour concept by the applicant.

### Ms. Okuhama moved to approved. Motion seconded by Mr. Ilao and approved without dissent.

IV. New Business:

Alcoholic Beverage License Application(s):

Elizabeth (Lisa) T. Fisher, Chairwoman John E.G. Ilao, Secretary Candy C. Okuhama, Member