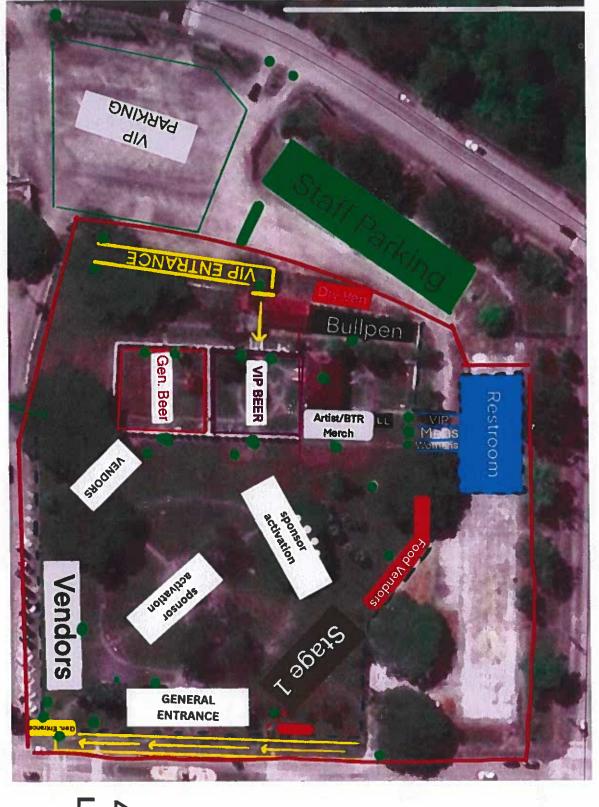

## 3. All Out Productions, LLC. DBA: Crowns Entertainment

A Class (10) Temporary Alcoholic Beverage License application for "Hagatna City Sessions" event to be held at Plaza de España, Hagatña on Saturday April 20, 2024 from 4:20 pm to April 21, 2024 at 2:00 am See attached.