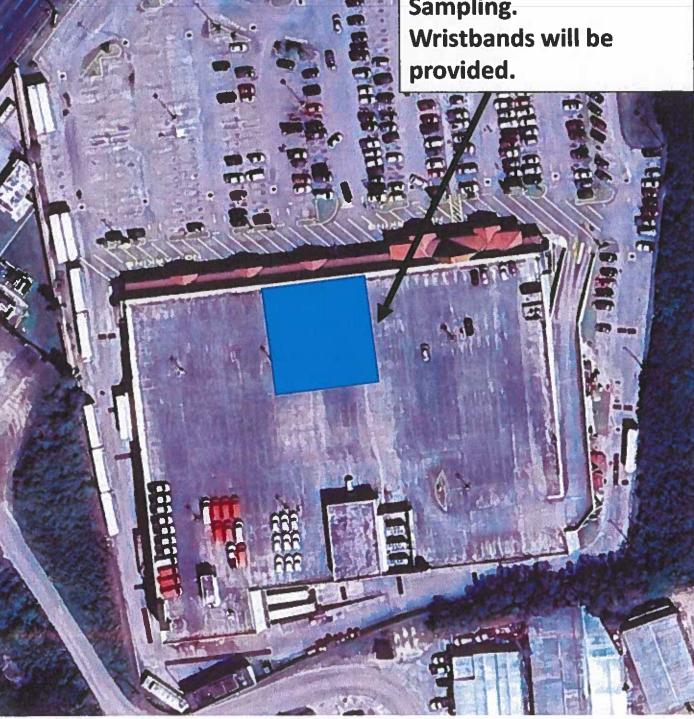

Ms. Okuhama moved to approve. Motion seconded by Mr. Ilao and approved without dissent.

VI. Special Display and Tasting/Sample Event(s):

**1. Island Beverage Distributors, LLC. DBA: Same.** A Class (3) Wholesaler, Alcoholic Beverage License #14452, requesting your approval for "*Beer, Wine & Liquor tasting*" event to be held at Kmart – Tamuning on the following dates:

## 1. Island Beverage Distributors, LLC. DBA: Same

A Class (3) Wholesaler, Alcoholic Beverage License #14452, requesting your approval for "*Beer, Wine & Liquor tasting*" event to be held at Kmart – Tamuning on the following dates: