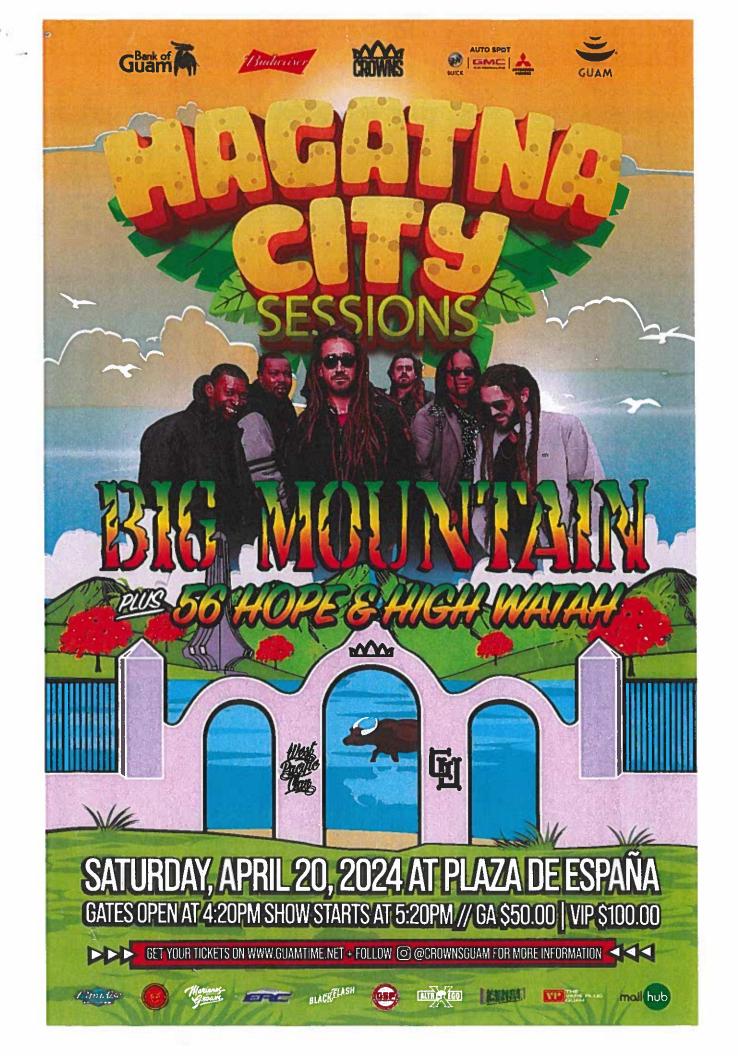

Ms. Okuhama moved to approve. Motion seconded by Mr. Ilao and approved without dissent.

3. All Out Productions, LLC. DBA: Crowns Entertainment. A Class (10) Temporary Alcoholic Beverage License application for "*Hagatna City Sessions*" event to be held at Plaza de España, Hagatña on Saturday April 20, 2024 from 4:20 pm to April 21, 2024 at 2:00 am See attached.

## 3. All Out Productions, LLC. DBA: Crowns Entertainment

A Class (10) Temporary Alcoholic Beverage License application for "Hagatna City Sessions" event to be held at Plaza de España, Hagatña on Saturday April 20, 2024 from 4:20 pm to April 21, 2024 at 2:00 am See attached.